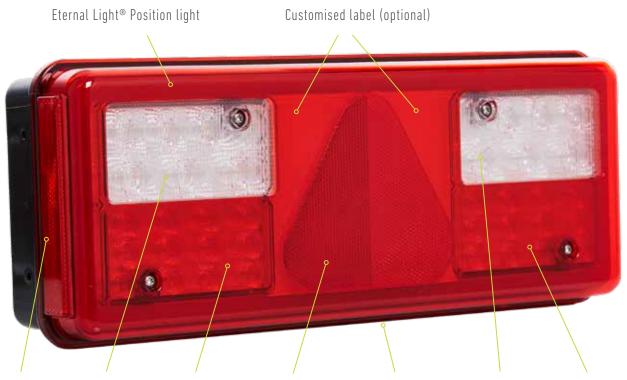

### Newest technology Eternal Light®

#### Highlights

- Unbreakable Impact-resistant lens made of polycarbonate
- > Hybrid or full-LED
- Applicable for truck and trailer
- > Ideal for inloaders (well-bed trailers) with upright mounting
- > Built-in indicator failure control according to ECE 48 optional
- ➤ Built-in control unit for flashing side marker lights (SIMAC®) according to ECE 48 supp. 06 (since november 2017) optional
- Certified according to all relevant standards and regulations in Europe

**#TM10 #Unbeatable** 

Super Seal connection: 3 x position incl. SIMAC® 1 x reverse (L) & stop (R)

AMP 1.5 connection

Optionally integrated:
- LED indicator failure control
- SIMAC® control unit

Outer end marker - optional