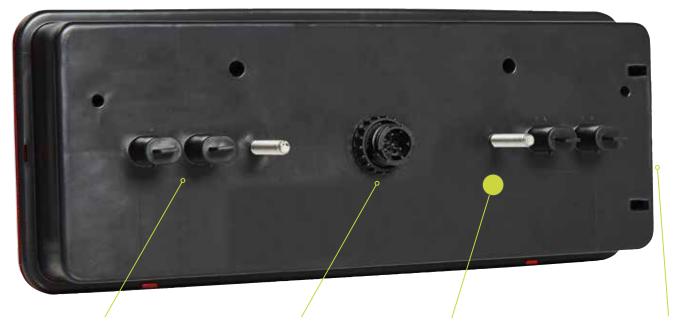

**#TM10 #Unbeatable** 

Super Seal connection: 3 x position incl. SIMAC® 1 x reverse (L) & stop (R)

AMP 1.5 connection

Optionally integrated:
- LED indicator failure control
- SIMAC® control unit

Outer end marker - optional

#### TECHNICAL FEATURES:

- > 24V
- > Polycarbonate lens
- > 7 pole AMP 1.5 connection
- > Bolt hole distance: 152 mm / M8
- > Approvals: ECE, EMC, ADR
- > IP54 protection class

September 2018 • Version 1.0